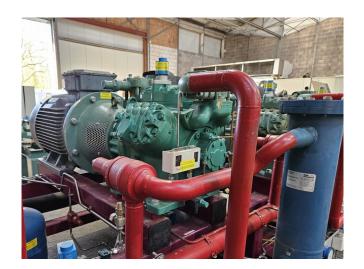

## **Bitzer W6FAL (x3)**

#### **Used Bitzer W6FAL (x3)**

Used Bitzer W6FAL (x3) open-type reciprocating compressor rack on NH3 (Ammonia). The rack comes with 2 Küenle KDGN2C200L4KTIE3 electric motors - 50 Hz - 30 kW - 1480 RPM, 1 Küenle KDGN2C225M4KTSKIE3 electric motor - 50 Hz - 45 kW - 1485 RPM, 3 ESK Schultze BOS2-54F-FL1 oil separators, ESK Schultze OSA-18-FL1 oil reservoir and pressure & safety switches/gauges. The compressors have a total displacement of 282.3 m<sup>3</sup>/h at 900 RPM & 549 m<sup>3</sup>/h at 1750 RPM. Further the frame has space to install a fourth compressor. \*Why choose for HOSBV? Were not only the largest used refrigeration specialist in Europe, but also, we deliver all equipment including an extensive test, warranty and industrial cleaning. \*Optional we can also perform a new paint job and arrange the logistics.