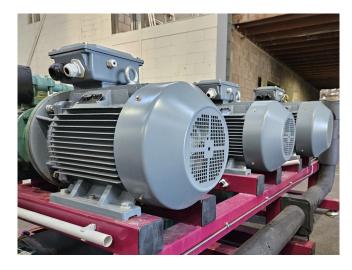

#### **Used Bitzer W6FAL (x3)**

Used Bitzer W6FAL (x3) open-type reciprocating compressor rack on NH3 (Ammonia). The rack comes with 2 Küenle KDGN2C200L4KTIE3 electric motors - 50 Hz - 30 kW - 1480 RPM, 1 Küenle KDGN2C225M4KTSKIE3 electric motor - 50 Hz - 45 kW - 1485 RPM, 3 ESK Schultze BOS2-54F-FL1 oil separators, ESK Schultze OSA-18-FL1 oil reservoir and pressure & safety switches/gauges. The compressors have a total displacement of 282.3 m<sup>3</sup>/h at 900 RPM & 549 m<sup>3</sup>/h at 1750 RPM. Further the frame has space to install a fourth compressor. \*Why choose for HOSBV? Were not only the largest used refrigeration specialist in Europe, but also, we deliver all equipment including an extensive test, warranty and industrial cleaning. \*Optional we can also perform a new paint job and arrange the logistics.