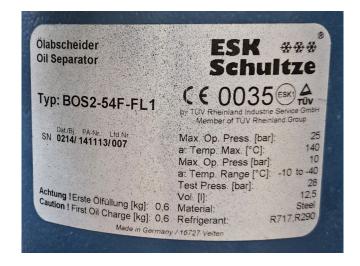

#### **Used Bitzer W6FAL (x3)**

Used Bitzer W6FAL (x3) open-type reciprocating compressor rack on NH3 (Ammonia). The rack comes with 2 Küenle KDGN2C200L4KTIE3 electric motors - 50 Hz - 30 kW - 1480 RPM, 1 Küenle KDGN2C225M4KTSKIE3 electric motor - 50 Hz - 45 kW - 1485 RPM, 3 ESK Schultze BOS2-54F-FL1 oil separators, ESK Schultze OSA-18-FL1 oil reservoir and pressure & safety switches/gauges. The compressors have a total displacement of 282.3 m<sup>3</sup>/h at 900 RPM & 549 m<sup>3</sup>/h at 1750 RPM. Further the frame has space to install a fourth compressor. \*Why choose for HOSBV? Were not only the largest used refrigeration specialist in Europe, but also, we deliver all equipment including an extensive test, warranty and industrial cleaning. \*Optional we can also perform a new paint job and arrange the logistics.