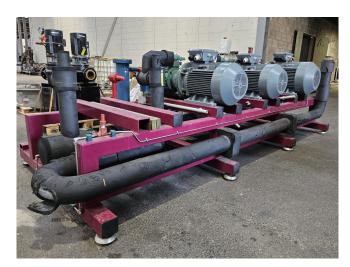

#### **Used Bitzer W6FAL (x3)**

Used Bitzer W6FAL (x3) open-type reciprocating compressor rack on NH3 (Ammonia). The rack comes with 2 Küenle KDGN2C200L4KTIE3 electric motors - 50 Hz - 30 kW - 1480 RPM, 1 Küenle KDGN2C225M4KTSKIE3 electric motor - 50 Hz - 45 kW - 1485 RPM, 3 ESK Schultze BOS2-54F-FL1 oil separators, ESK Schultze OSA-18-FL1 oil reservoir and pressure & safety switches/gauges. The compressors have a total displacement of 282.3 m<sup>3</sup>/h at 900 RPM & 549 m<sup>3</sup>/h at 1750 RPM. Further the frame has space to install a fourth compressor. \*Why choose for HOSBV? Were not only the largest used refrigeration specialist in Europe, but also, we deliver all equipment including an extensive test, warranty and industrial cleaning. \*Optional we can also perform a new paint job and arrange the logistics.