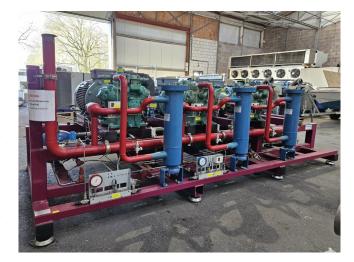

#### **Used Bitzer W6FAL (x3)**

Used Bitzer W6FAL (x3) open-type reciprocating compressor rack on NH3 (Ammonia). The rack comes with 2 Küenle KDGN2C200L4KTIE3 electric motors - 50 Hz - 30 kW - 1480 RPM, 1 Küenle KDGN2C225M4KTSKIE3 electric motor - 50 Hz - 45 kW - 1485 RPM, 3 ESK Schultze BOS2-54F-FL1 oil separators, ESK Schultze OSA-18-FL1 oil reservoir and pressure & safety switches/gauges. The compressors have a total displacement of 282.3 m<sup>3</sup>/h at 900 RPM & 549 m<sup>3</sup>/h at 1750 RPM. Further the frame has space to install a fourth compressor. \*Why choose for HOSBV? Were not only the largest used refrigeration specialist in Europe, but also, we deliver all equipment including an extensive test, warranty and industrial cleaning. \*Optional we can also perform a new paint job and arrange the logistics.