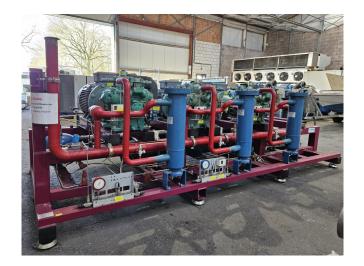

#### **Used Bitzer W6FAL (x3)**

Used Bitzer W6FAL (x3) open-type reciprocating compressor rack on NH3 (Ammonia). The rack comes with 2 Küenle KDGN2C200L4KTIE3 electric motors - 50 Hz - 30 kW - 1480 RPM, 1 Küenle KDGN2C225M4KTSKIE3 electric motor - 50 Hz - 45 kW - 1485 RPM, 3 ESK Schultze BOS2-54F-FL1 oil separators, ESK Schultze OSA-18-FL1 oil reservoir and pressure & safety switches/gauges. The compressors have a total displacement of 282.3 m<sup>3</sup>/h at 900 RPM & 549 m<sup>3</sup>/h at 1750 RPM. Further the frame has space to install a fourth compressor. \*Why choose for HOSBV? Were not only the largest used refrigeration specialist in Europe, but also, we deliver all equipment including an extensive test, warranty and industrial cleaning. \*Optional we can also perform a new paint job and arrange the logistics.