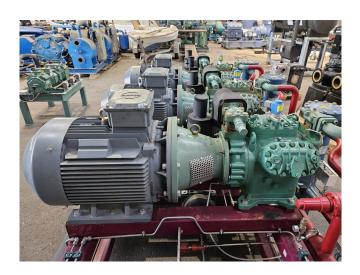

## **Bitzer W6FAL (x3)**

#### **Used Bitzer W6FAL (x3)**

Used Bitzer W6FAL (x3) open-type reciprocating compressor rack on NH3 (Ammonia). The rack comes with 2 Küenle KDGN2C200L4KTIE3 electric motors - 50 Hz - 30 kW - 1480 RPM, 1 Küenle KDGN2C225M4KTSKIE3 electric motor - 50 Hz - 45 kW - 1485 RPM, 3 ESK Schultze BOS2-54F-FL1 oil separators, ESK Schultze OSA-18-FL1 oil reservoir and pressure & safety switches/gauges. The compressors have a total displacement of 282.3 m<sup>3</sup>/h at 900 RPM & 549 m<sup>3</sup>/h at 1750 RPM. Further the frame has space to install a fourth compressor. \*Why choose for HOSBV? Were not only the largest used refrigeration specialist in Europe, but also, we deliver all equipment including an extensive test, warranty and industrial cleaning. \*Optional we can also perform a new paint job and arrange the logistics.