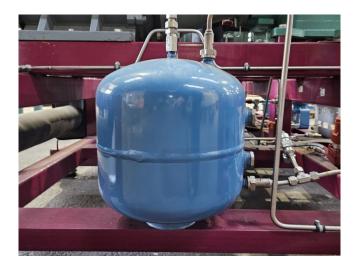

#### **Used Bitzer W6FAL (x3)**

Used Bitzer W6FAL (x3) open-type reciprocating compressor rack on NH3 (Ammonia). The rack comes with 2 Küenle KDGN2C200L4KTIE3 electric motors - 50 Hz - 30 kW - 1480 RPM, 1 Küenle KDGN2C225M4KTSKIE3 electric motor - 50 Hz - 45 kW - 1485 RPM, 3 ESK Schultze BOS2-54F-FL1 oil separators, ESK Schultze OSA-18-FL1 oil reservoir and pressure & safety switches/gauges. The compressors have a total displacement of 282.3 m<sup>3</sup>/h at 900 RPM & 549 m<sup>3</sup>/h at 1750 RPM. Further the frame has space to install a fourth compressor. \*Why choose for HOSBV? Were not only the largest used refrigeration specialist in Europe, but also, we deliver all equipment including an extensive test, warranty and industrial cleaning. \*Optional we can also perform a new paint job and arrange the logistics.