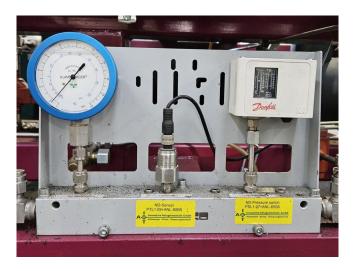

#### **Used Bitzer W6FAL (x3)**

Used Bitzer W6FAL (x3) open-type reciprocating compressor rack on NH3 (Ammonia). The rack comes with 2 Küenle KDGN2C200L4KTIE3 electric motors - 50 Hz - 30 kW - 1480 RPM, 1 Küenle KDGN2C225M4KTSKIE3 electric motor - 50 Hz - 45 kW - 1485 RPM, 3 ESK Schultze BOS2-54F-FL1 oil separators, ESK Schultze OSA-18-FL1 oil reservoir and pressure & safety switches/gauges. The compressors have a total displacement of 282.3 m<sup>3</sup>/h at 900 RPM & 549 m<sup>3</sup>/h at 1750 RPM. Further the frame has space to install a fourth compressor. \*Why choose for HOSBV? Were not only the largest used refrigeration specialist in Europe, but also, we deliver all equipment including an extensive test, warranty and industrial cleaning. \*Optional we can also perform a new paint job and arrange the logistics.