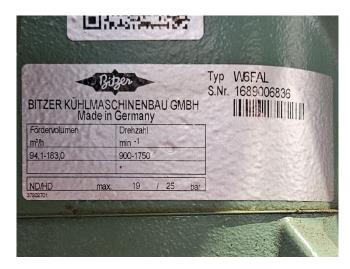

### **Specifications**

| Brand                    | Bitzer                       |
|--------------------------|------------------------------|
| Туре                     | W6FAL (x3)                   |
| Refrigerant              | NH 3 (ammonia)               |
| kW at +10°C/+40°C        | 587,7                        |
| kW at 0°C/+40°C          | 382,5                        |
| kW at -5ºC/+40ºC         | 297,9                        |
| kW at -10°C/+40°C        | 223,2                        |
| Electromotor Specs       | 2x 50 Hz - 30 kW - 1480      |
|                          | RPM                          |
|                          | 1x 50 Hz - 45 kW - 1485      |
|                          | RPM                          |
| Capacity Control         | ✓                            |
| On steel base frame      | /                            |
| Pressure safety switches | /                            |
| Hp/Lp/Op                 |                              |
| Pressure gauges          | /                            |
| Hp/Lp/Op                 |                              |
| Condensing pressure      | /                            |
| switches                 |                              |
| Oil separator            | ✓                            |
| Oil level system AC&R    | ✓                            |
| Sight Glass              | ✓                            |
| Solenoid Valve           | ✓                            |
| m3 / h                   | 282,3 m $^3$ /h at 900 RPM & |
|                          | 549 m³/h at 1750 RPM         |
| Remarks                  | Y.o.b. 2015                  |
| Package / Rack           | /                            |
|                          |                              |

#### **Used Bitzer W6FAL (x3)**

Used Bitzer W6FAL (x3) open-type reciprocating compressor rack on NH3 (Ammonia). The rack comes with 2 Küenle KDGN2C200L4KTIE3 electric motors - 50 Hz - 30 kW - 1480 RPM, 1 Küenle KDGN2C225M4KTSKIE3 electric motor - 50 Hz - 45 kW - 1485 RPM, 3 ESK Schultze BOS2-54F-FL1 oil separators, ESK Schultze OSA-18-FL1 oil reservoir and pressure & safety switches/gauges. The compressors have a total displacement of 282.3 m<sup>3</sup>/h at 900 RPM & 549 m<sup>3</sup>/h at 1750 RPM. Further the frame has space to install a fourth compressor. \*Why choose for HOSBV? Were not only the largest used refrigeration specialist in Europe, but also, we deliver all equipment including an extensive test, warranty and industrial cleaning. \*Optional we can also perform a new paint job and arrange the logistics.