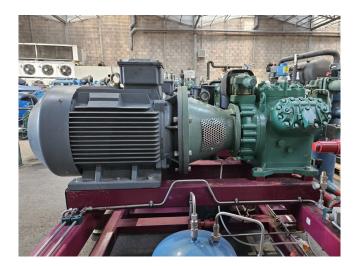

## **Bitzer W6FAL (x3)**

#### **Used Bitzer W6FAL (x3)**

Used Bitzer W6FAL (x3) open-type reciprocating compressor rack on NH3 (Ammonia). The rack comes with 2 Küenle KDGN2C200L4KTIE3 electric motors - 50 Hz - 30 kW - 1480 RPM, 1 Küenle KDGN2C225M4KTSKIE3 electric motor - 50 Hz - 45 kW - 1485 RPM, 3 ESK Schultze BOS2-54F-FL1 oil separators, ESK Schultze OSA-18-FL1 oil reservoir and pressure & safety switches/gauges. The compressors have a total displacement of 282.3 m<sup>3</sup>/h at 900 RPM & 549 m<sup>3</sup>/h at 1750 RPM. Further the frame has space to install a fourth compressor. \*Why choose for HOSBV? Were not only the largest used refrigeration specialist in Europe, but also, we deliver all equipment including an extensive test, warranty and industrial cleaning. \*Optional we can also perform a new paint job and arrange the logistics.