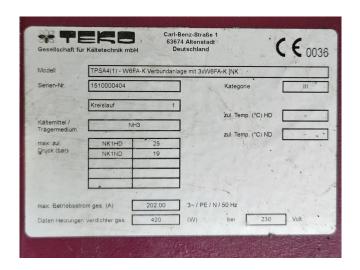

### **Specifications**

| Brand                    | Bitzer                       |
|--------------------------|------------------------------|
| Туре                     | W6FAL (x3)                   |
| Refrigerant              | NH 3 (ammonia)               |
| kW at +10°C/+40°C        | 587,7                        |
| kW at 0°C/+40°C          | 382,5                        |
| kW at -5ºC/+40ºC         | 297,9                        |
| kW at -10°C/+40°C        | 223,2                        |
| Electromotor Specs       | 2x 50 Hz - 30 kW - 1480      |
|                          | RPM                          |
|                          | 1x 50 Hz - 45 kW - 1485      |
|                          | RPM                          |
| Capacity Control         | ✓                            |
| On steel base frame      | /                            |
| Pressure safety switches | /                            |
| Hp/Lp/Op                 |                              |
| Pressure gauges          | /                            |
| Hp/Lp/Op                 |                              |
| Condensing pressure      | /                            |
| switches                 |                              |
| Oil separator            | ✓                            |
| Oil level system AC&R    | ✓                            |
| Sight Glass              | ✓                            |
| Solenoid Valve           | ✓                            |
| m3 / h                   | 282,3 m $^3$ /h at 900 RPM & |
|                          | 549 m³/h at 1750 RPM         |
| Remarks                  | Y.o.b. 2015                  |
| Package / Rack           | /                            |
|                          |                              |

#### **Used Bitzer W6FAL (x3)**

Used Bitzer W6FAL (x3) open-type reciprocating compressor rack on NH3 (Ammonia). The rack comes with 2 Küenle KDGN2C200L4KTIE3 electric motors - 50 Hz - 30 kW - 1480 RPM, 1 Küenle KDGN2C225M4KTSKIE3 electric motor - 50 Hz - 45 kW - 1485 RPM, 3 ESK Schultze BOS2-54F-FL1 oil separators, ESK Schultze OSA-18-FL1 oil reservoir and pressure & safety switches/gauges. The compressors have a total displacement of 282.3 m<sup>3</sup>/h at 900 RPM & 549 m<sup>3</sup>/h at 1750 RPM. Further the frame has space to install a fourth compressor. \*Why choose for HOSBV? Were not only the largest used refrigeration specialist in Europe, but also, we deliver all equipment including an extensive test, warranty and industrial cleaning. \*Optional we can also perform a new paint job and arrange the logistics.