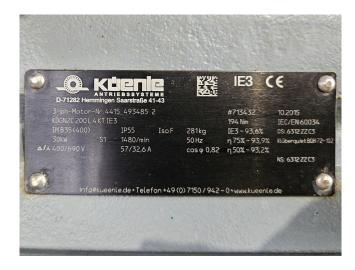

#### **Used Bitzer W6FAL (x3)**

Used Bitzer W6FAL (x3) open-type reciprocating compressor rack on NH3 (Ammonia). The rack comes with 2 Küenle KDGN2C200L4KTIE3 electric motors - 50 Hz - 30 kW - 1480 RPM, 1 Küenle KDGN2C225M4KTSKIE3 electric motor - 50 Hz - 45 kW - 1485 RPM, 3 ESK Schultze BOS2-54F-FL1 oil separators, ESK Schultze OSA-18-FL1 oil reservoir and pressure & safety switches/gauges. The compressors have a total displacement of 282.3 m<sup>3</sup>/h at 900 RPM & 549 m<sup>3</sup>/h at 1750 RPM. Further the frame has space to install a fourth compressor. \*Why choose for HOSBV? Were not only the largest used refrigeration specialist in Europe, but also, we deliver all equipment including an extensive test, warranty and industrial cleaning. \*Optional we can also perform a new paint job and arrange the logistics.