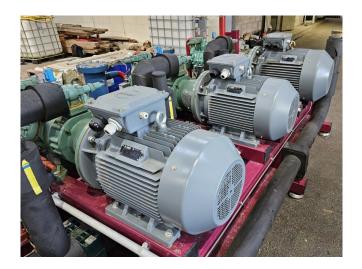

#### **Used Bitzer W6FAL (x3)**

Used Bitzer W6FAL (x3) open-type reciprocating compressor rack on NH3 (Ammonia). The rack comes with 2 Küenle KDGN2C200L4KTIE3 electric motors - 50 Hz - 30 kW - 1480 RPM, 1 Küenle KDGN2C225M4KTSKIE3 electric motor - 50 Hz - 45 kW - 1485 RPM, 3 ESK Schultze BOS2-54F-FL1 oil separators, ESK Schultze OSA-18-FL1 oil reservoir and pressure & safety switches/gauges. The compressors have a total displacement of 282.3 m<sup>3</sup>/h at 900 RPM & 549 m<sup>3</sup>/h at 1750 RPM. Further the frame has space to install a fourth compressor. \*Why choose for HOSBV? Were not only the largest used refrigeration specialist in Europe, but also, we deliver all equipment including an extensive test, warranty and industrial cleaning. \*Optional we can also perform a new paint job and arrange the logistics.