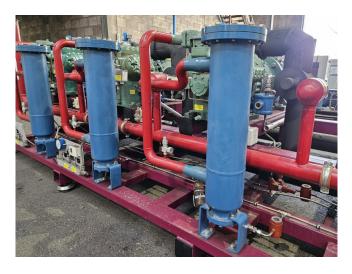

## **Bitzer W6FAL (x3)**

#### **Used Bitzer W6FAL (x3)**

Used Bitzer W6FAL (x3) open-type reciprocating compressor rack on NH3 (Ammonia). The rack comes with 2 Küenle KDGN2C200L4KTIE3 electric motors - 50 Hz - 30 kW - 1480 RPM, 1 Küenle KDGN2C225M4KTSKIE3 electric motor - 50 Hz - 45 kW - 1485 RPM, 3 ESK Schultze BOS2-54F-FL1 oil separators, ESK Schultze OSA-18-FL1 oil reservoir and pressure & safety switches/gauges. The compressors have a total displacement of 282.3 m<sup>3</sup>/h at 900 RPM & 549 m<sup>3</sup>/h at 1750 RPM. Further the frame has space to install a fourth compressor. \*Why choose for HOSBV? Were not only the largest used refrigeration specialist in Europe, but also, we deliver all equipment including an extensive test, warranty and industrial cleaning. \*Optional we can also perform a new paint job and arrange the logistics.