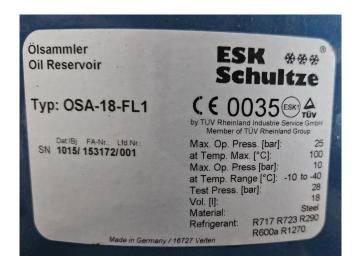

#### **Used Bitzer W6FAL (x3)**

Used Bitzer W6FAL (x3) open-type reciprocating compressor rack on NH3 (Ammonia). The rack comes with 2 Küenle KDGN2C200L4KTIE3 electric motors - 50 Hz - 30 kW - 1480 RPM, 1 Küenle KDGN2C225M4KTSKIE3 electric motor - 50 Hz - 45 kW - 1485 RPM, 3 ESK Schultze BOS2-54F-FL1 oil separators, ESK Schultze OSA-18-FL1 oil reservoir and pressure & safety switches/gauges. The compressors have a total displacement of 282.3 m<sup>3</sup>/h at 900 RPM & 549 m<sup>3</sup>/h at 1750 RPM. Further the frame has space to install a fourth compressor. \*Why choose for HOSBV? Were not only the largest used refrigeration specialist in Europe, but also, we deliver all equipment including an extensive test, warranty and industrial cleaning. \*Optional we can also perform a new paint job and arrange the logistics.