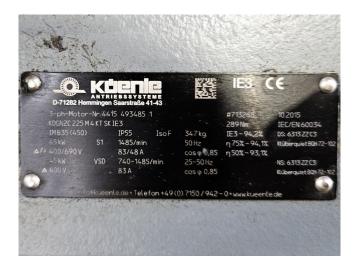

#### **Used Bitzer W6FAL (x3)**

Used Bitzer W6FAL (x3) open-type reciprocating compressor rack on NH3 (Ammonia). The rack comes with 2 Küenle KDGN2C200L4KTIE3 electric motors - 50 Hz - 30 kW - 1480 RPM, 1 Küenle KDGN2C225M4KTSKIE3 electric motor - 50 Hz - 45 kW - 1485 RPM, 3 ESK Schultze BOS2-54F-FL1 oil separators, ESK Schultze OSA-18-FL1 oil reservoir and pressure & safety switches/gauges. The compressors have a total displacement of 282.3 m<sup>3</sup>/h at 900 RPM & 549 m<sup>3</sup>/h at 1750 RPM. Further the frame has space to install a fourth compressor. \*Why choose for HOSBV? Were not only the largest used refrigeration specialist in Europe, but also, we deliver all equipment including an extensive test, warranty and industrial cleaning. \*Optional we can also perform a new paint job and arrange the logistics.