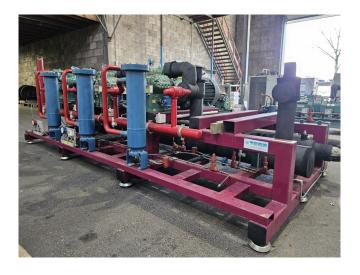

## **Bitzer W6FAL (x3)**

# Your partner for used commercial and industrial refrigeration equipment

| Sizes | 4150x1750x1380 mm |
|-------|-------------------|
|       | (LxWxH)           |
| Stock | 1                 |

#### **Used Bitzer W6FAL (x3)**

Used Bitzer W6FAL (x3) open-type reciprocating compressor rack on NH3 (Ammonia). The rack comes with 2 Küenle KDGN2C200L4KTIE3 electric motors - 50 Hz - 30 kW - 1480 RPM, 1 Küenle KDGN2C225M4KTSKIE3 electric motor - 50 Hz - 45 kW - 1485 RPM, 3 ESK Schultze BOS2-54F-FL1 oil separators, ESK Schultze OSA-18-FL1 oil reservoir and pressure & safety switches/gauges. The compressors have a total displacement of 282.3 m<sup>3</sup>/h at 900 RPM & 549 m<sup>3</sup>/h at 1750 RPM. Further the frame has space to install a fourth compressor. \*Why choose for HOSBV? Were not only the largest used refrigeration specialist in Europe, but also, we deliver all equipment including an extensive test, warranty and industrial cleaning. \*Optional we can also perform a new paint job and arrange the logistics.